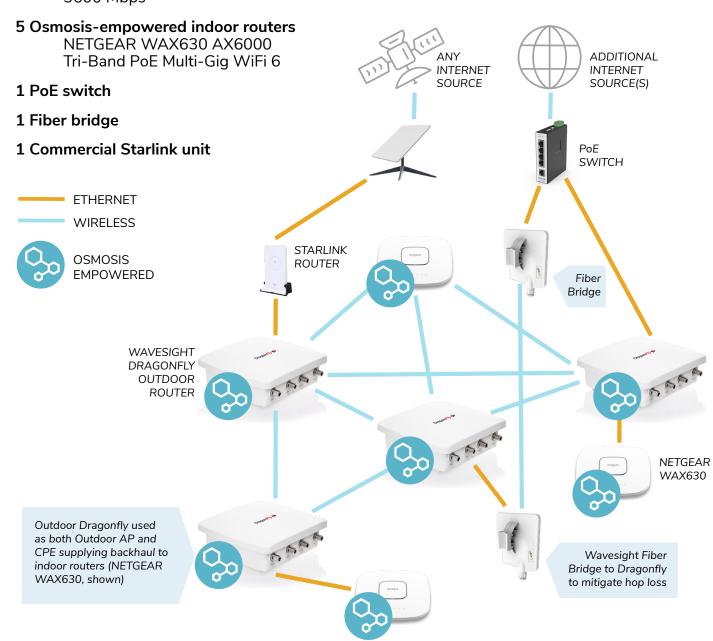

## SEAMLESS CONNECTIVITY ANYWHERE

Osmosis empowered devices mesh together to share starlink backhaul across any location.

**5 Osmosis-empowered outdoor router**Dragonfly AX 4x4-MEA (OX850)
3600 Mbps